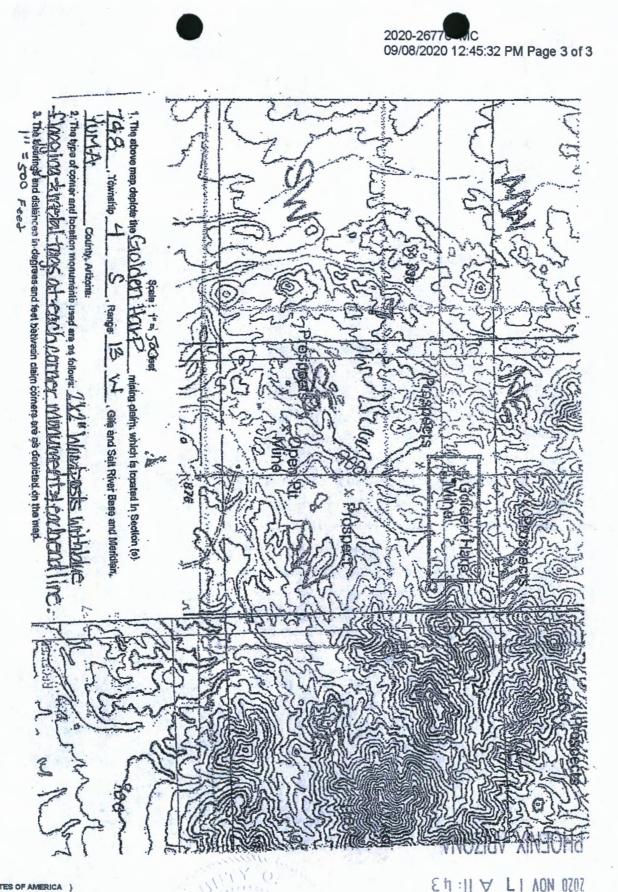

#### 2020-2076 MC 09/08/2020 12:45:32 PM Page 2 of 3

AMC461793

- 物

| LOCATION NOTICE FOR LODE MINING CLAIM                                                                                                                         |                                        | 꾿                                                                                                               | 2020                      | Ě             |
|---------------------------------------------------------------------------------------------------------------------------------------------------------------|----------------------------------------|-----------------------------------------------------------------------------------------------------------------|---------------------------|---------------|
| Amendment BLM Serial #                                                                                                                                        | BLM                                    | R                                                                                                               | 8                         | RD            |
| NOTICE IS HEREBY GIVEN that the Golden Harp                                                                                                                   | Date                                   | XX                                                                                                              | LI AON                    | 30            |
| lode mining claim has been located                                                                                                                            | Stamp                                  | P                                                                                                               |                           | AN            |
| by LLEOM MERCER whose current malling                                                                                                                         |                                        | ARIZ                                                                                                            | Þ                         | 00            |
| address is PO Box 464                                                                                                                                         |                                        | 0                                                                                                               | gipanin<br>gipanin<br>9.7 | H             |
| (Nellton AZ 85350                                                                                                                                             | 100 m                                  | Barnan and B | w.                        | Barren Ferrer |
| The general course of this claim is West to East                                                                                                              | and it is situated in                  | yuma                                                                                                            |                           |               |
| County, Arizona. This claim is 1500 feet in length and 6                                                                                                      | oO feet in w                           | idth.                                                                                                           | 1-                        |               |
| 70.66 Total Claim Acreage. This claim runs from the location mo                                                                                               | nument on which this                   | location notic                                                                                                  | e                         |               |
| is posted on the centerline of the claim approximately 300 feet                                                                                               | in a West direct                       | ion to the 🔟                                                                                                    | 5290                      |               |
| end line and 1200 feet in a East direction to the East                                                                                                        | and line. This                         | claim is marke                                                                                                  | ed by six                 |               |
| monuments, one at each corner and one at the center of each end lin                                                                                           | ne of the claim.                       |                                                                                                                 |                           |               |
| The location monument on which this notice is posted is situated within $\underline{SouthRange 13}$ , $\underline{W}$ , Gila Salt River Base and Meridian, Ar |                                        |                                                                                                                 |                           |               |
| of the following quarter section(s), section(s), Township(s) and Range                                                                                        |                                        |                                                                                                                 | A                         |               |
| NW 14 of section & T4c RIJW                                                                                                                                   |                                        |                                                                                                                 |                           |               |
| Gila Salt River Base and Meridian, Arizona.                                                                                                                   |                                        |                                                                                                                 |                           |               |
| The locality of this claim with reference to some natural object or perm                                                                                      | anent monument and                     | additional info                                                                                                 | ormation                  |               |
| (if any) concerning its locality are as follows: Monument is local                                                                                            | Lad South Zo                           | Ilminutes                                                                                                       | 38                        |               |
| seronds east. A distance of 2267 feet From                                                                                                                    | permanet Ma                            | noment he                                                                                                       | cate                      |               |
| at corner NE SEC. 7 TUS RIZES The above                                                                                                                       | Constraint Sector Sector Sector Sector |                                                                                                                 | 17. S. S. S.              |               |
| DATED AND POSTED on the ground this 15th day of Seg                                                                                                           | tember, 20 20.                         |                                                                                                                 |                           |               |
|                                                                                                                                                               |                                        |                                                                                                                 |                           |               |
| Print Name(s) LLEOM MERCER                                                                                                                                    | ORAMA                                  | Y MERC                                                                                                          | ER                        |               |
| Signature(s)                                                                                                                                                  | and                                    | Den                                                                                                             |                           |               |
| Cart -                                                                                                                                                        | 17                                     |                                                                                                                 | MCF100<br>Oct 2018        |               |

#### TOWNSHIP 4 SOUTH RANGE 13 WEST OF THE GILA AND SALT RIVER MERIDIAN, ARIZONA

\_\_\_\_\_

2

PHX 080008 QCD Recen SG 1/25/1927

11

14

23

26